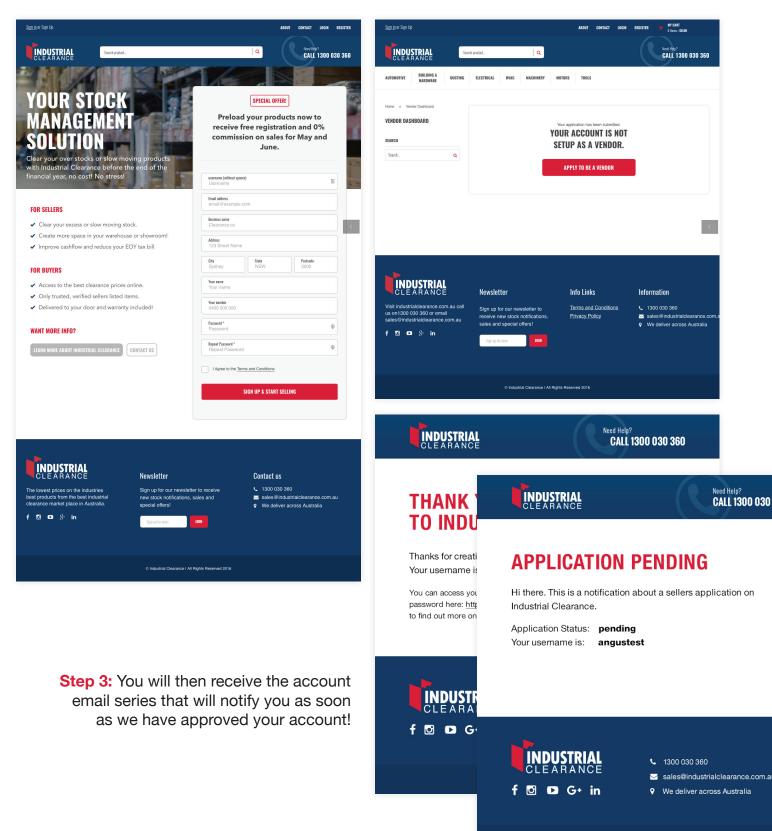

**Step 1:** Complete the details on the seller sign up page

**Step 2:** Click the apply to be a vendor button, this will start the review process.

© Industrial clearance | All Rights Reserved 2016